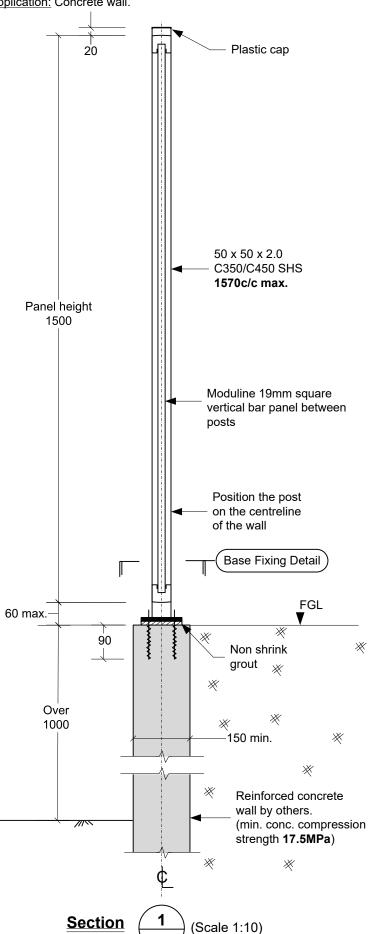

## 1.5m high vertical bar type - Type 4c(iii)

Description: 1500 mm high barrier top fixed to concrete wall.

Application: Concrete wall.

### **DRAWING NOTES**

#### **Design Scope and Compliance:**

This specification covers the design of the barrier members and base fixing only, and does not cover the design of the supporting structure.

The contractor or building designer must ensure that the supporting structure can support the barrier loads. Minimum concrete strength 17.5 MPa

The barrier design complies with the New Zealand **Building Code:** 

Section B1/VM1 (structure)

- AS/NZS 1170.1 barrier cat. A, B, C3 & E
- NZS3604:2011 extra high wind zone ( 55m/s).

Section F4/AS1 (safety from falling).

Section F9/AS1 (restricting access to residential pools)

#### Notes:

Threaded rod & washers shall be 316 stainless steel. Provide neoprene washers or DPC between washers and baseplate.

All measurements in mm unless stated otherwise.

**Base Fixing Detail** 

| Revision | Date       |  |
|----------|------------|--|
| -        | 30/8/2017  |  |
| Α        | 14/12/2017 |  |
| В        | 20/09/2019 |  |
| С        | 12/01/2022 |  |
| D        | 04/09/2024 |  |