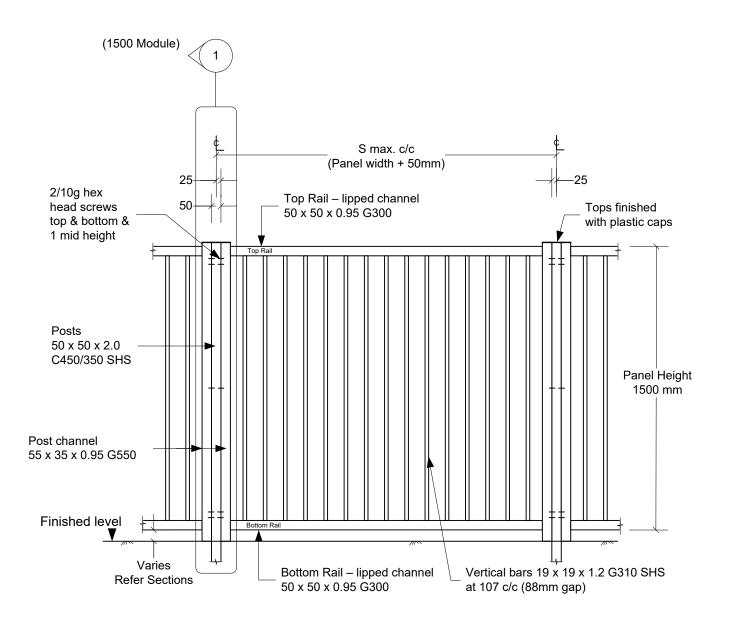

## 1.5m high vertical bar type - Type 4

(See specification sheet for detail) (Scale 1:20)

|     | 30/8/2017 |
|-----|-----------|
| A 1 | 9/01/2016 |
| Λ 4 | 9/01/2018 |
| B 2 | 0/09/2019 |
| C 0 | 4/09/2024 |