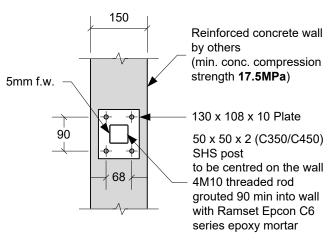

#### Notes:

Threaded rod & washers shall be 316 stainless steel. Provide neoprene washers or DPC between washers and baseplate.

All measurements in mm unless stated otherwise.

**Base Fixing Detail** 

| Revision | Date       |  |
|----------|------------|--|
| -        | 30/8/2017  |  |
| Α        | 14/12/2017 |  |
| В        | 20/09/2019 |  |
| С        | 12/01/2022 |  |
| D        | 04/09/2024 |  |

#### Notes:

Threaded rod & washers shall be 316 stainless steel. Provide neoprene washers or DPC between washers and baseplate.

All measurements in mm unless stated otherwise.

**Base Fixing Detail** 

| - | 20/09/2019 |  |
|---|------------|--|
| Α | 12/01/2022 |  |
| В | 04/09/2024 |  |