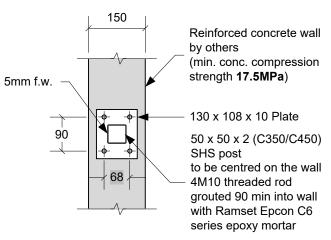

#### Notes:

Threaded rod & washers shall be 316 stainless steel. Provide neoprene washers or DPC between washers and baseplate.

All measurements in mm unless stated otherwise.

**Base Fixing Detail** 

| Revision | Date       |  |
|----------|------------|--|
| -        | 30/8/2017  |  |
| Α        | 14/12/2017 |  |
| В        | 20/09/2019 |  |
| С        | 12/01/2022 |  |
| D        | 04/09/2024 |  |

#### Notes:

Threaded rod & washers shall be 316 stainless steel. Provide neoprene washers or DPC between washers and baseplate.

All measurements in mm unless stated otherwise.

**Base Fixing Detail** 

| - | 20/09/2019 |  |
|---|------------|--|
| Α | 12/01/2022 |  |
| В | 04/09/2024 |  |