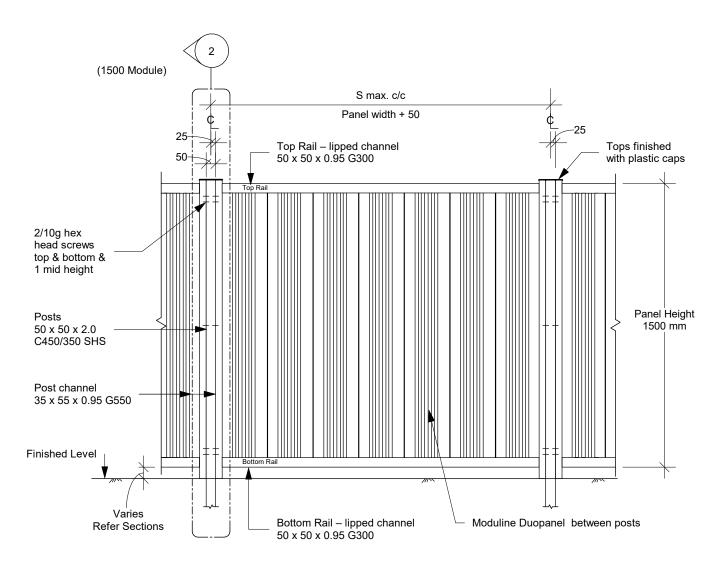

## 1.5m high solid panel type - Type 4c(iii)

Description: 1500 mm high barrier top fixed to concrete wall. Application: Concrete wall. 20 Plastic cap Not for use in very high or extra high wind zones 50 x 50 x 2.0 C350/C450 SHS -1570c/c max. - med wind -1480c/c max. - high wind Panel height 1500 Moduline Duopanel between posts Position the post on the centreline of the wall Base Fixing Detail **FGL** 60 max.-90 \* Non shrink grout \* Over 1000 150 min. \* Reinforced concrete wall by others. (min. conc. compression strength 17.5MPa) \* \* **Section** (Scale 1:10)